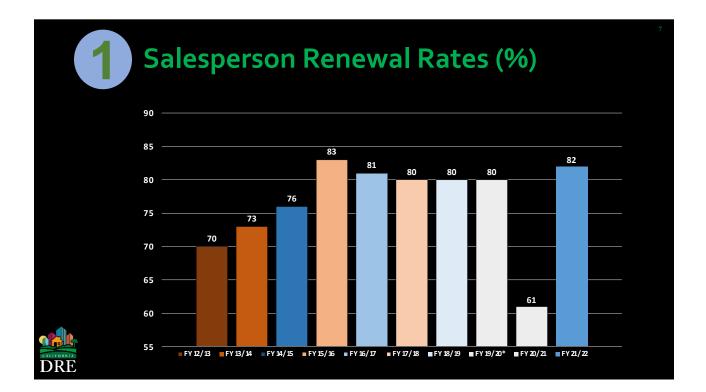

## **Education & Research Unit**

- Statutory & CE Course Approvals
- Articulation Agreements

CCC & CSU Endowments

- Research Projects
- DRE

| 1 Licensing Workload Statistics |                                   |                              |  |  |  |  |  |  |
|---------------------------------|-----------------------------------|------------------------------|--|--|--|--|--|--|
|                                 | July 1, 2021 to<br>March 31, 2022 | Year over Year<br>Difference |  |  |  |  |  |  |
| Exams Scheduled                 |                                   |                              |  |  |  |  |  |  |
| Salespersons                    | 58,173                            | 107%                         |  |  |  |  |  |  |
| Brokers                         | 4,392                             | 40%                          |  |  |  |  |  |  |
| New Licenses                    |                                   |                              |  |  |  |  |  |  |
| Salespersons                    | 23,659                            | 78%                          |  |  |  |  |  |  |
| Brokers                         | 3,436                             | 31%                          |  |  |  |  |  |  |
| Renewals                        |                                   |                              |  |  |  |  |  |  |
| Salespersons                    | 43,392 (82%)                      | 48%                          |  |  |  |  |  |  |
| Brokers                         | 22,053 (96%)                      | 27%                          |  |  |  |  |  |  |
| Total Licensees                 | 434,554                           | -3%                          |  |  |  |  |  |  |
| Total MLO's                     | 29,446                            | +5%                          |  |  |  |  |  |  |
| RE                              |                                   |                              |  |  |  |  |  |  |