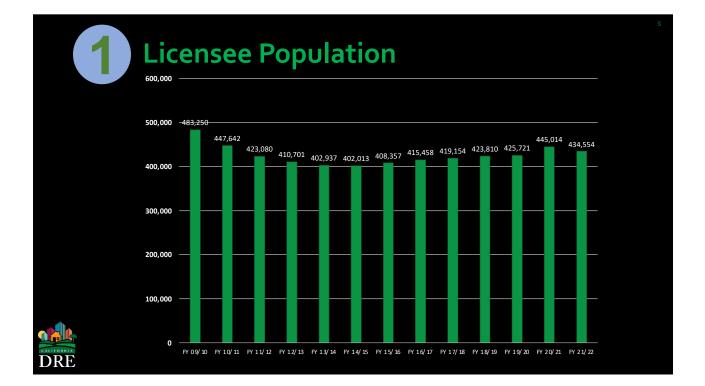

## **Education & Research Unit**

- Statutory & CE Course Approvals
- Articulation Agreements

CCC & CSU Endowments

- Research Projects
- DRE

| 1 Licensing Workload Statistics |                                   |                              |  |  |  |  |  |  |
|---------------------------------|-----------------------------------|------------------------------|--|--|--|--|--|--|
|                                 | July 1, 2021 to<br>March 31, 2022 | Year over Year<br>Difference |  |  |  |  |  |  |
| Exams Scheduled                 |                                   |                              |  |  |  |  |  |  |
| Salespersons                    | 58,173                            | 107%                         |  |  |  |  |  |  |
| Brokers                         | 4,392                             | 40%                          |  |  |  |  |  |  |
| New Licenses                    |                                   |                              |  |  |  |  |  |  |
| Salespersons                    | 23,659                            | 78%                          |  |  |  |  |  |  |
| Brokers                         | 3,436                             | 31%                          |  |  |  |  |  |  |
| Renewals                        |                                   |                              |  |  |  |  |  |  |
| Salespersons                    | 43,392 (82%)                      | 48%                          |  |  |  |  |  |  |
| Brokers                         | 22,053 (96%)                      | 27%                          |  |  |  |  |  |  |
| Total Licensees                 | 434,554                           | -3%                          |  |  |  |  |  |  |
| Total MLO's                     | 29,446                            | +5%                          |  |  |  |  |  |  |
| RE                              |                                   |                              |  |  |  |  |  |  |