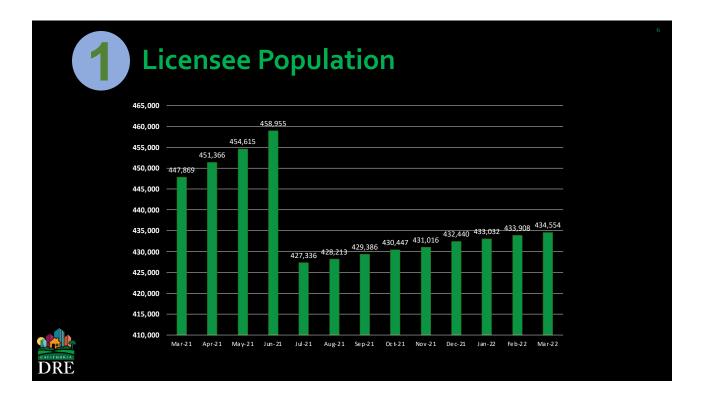

## **Education & Research Unit**

- Statutory & CE Course Approvals
- Articulation Agreements

CCC & CSU Endowments

- Research Projects
- DRE

| 1 Licensing Workload Statistics |                                   |                              |  |  |  |  |  |  |
|---------------------------------|-----------------------------------|------------------------------|--|--|--|--|--|--|
|                                 | July 1, 2021 to<br>March 31, 2022 | Year over Year<br>Difference |  |  |  |  |  |  |
| Exams Scheduled                 |                                   |                              |  |  |  |  |  |  |
| Salespersons                    | 58,173                            | 107%                         |  |  |  |  |  |  |
| Brokers                         | 4,392                             | 40%                          |  |  |  |  |  |  |
| New Licenses                    |                                   |                              |  |  |  |  |  |  |
| Salespersons                    | 23,659                            | 78%                          |  |  |  |  |  |  |
| Brokers                         | 3,436                             | 31%                          |  |  |  |  |  |  |
| Renewals                        |                                   |                              |  |  |  |  |  |  |
| Salespersons                    | 43,392 (82%)                      | 48%                          |  |  |  |  |  |  |
| Brokers                         | 22,053 (96%)                      | 27%                          |  |  |  |  |  |  |
| Total Licensees                 | 434,554                           | -3%                          |  |  |  |  |  |  |
| Total MLO's                     | 29,446                            | +5%                          |  |  |  |  |  |  |
| RE                              |                                   |                              |  |  |  |  |  |  |