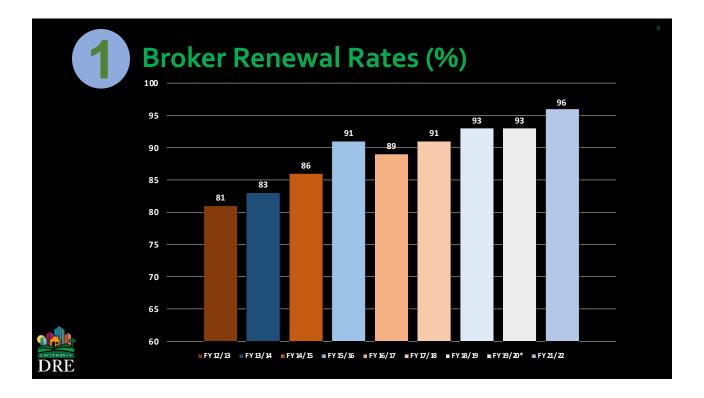

## **Education & Research Unit**

- Statutory & CE Course Approvals
- Articulation Agreements

CCC & CSU Endowments

- Research Projects
- DRE

| 1 Licensing Workload Statistics |                                   |                              |  |  |  |  |  |  |
|---------------------------------|-----------------------------------|------------------------------|--|--|--|--|--|--|
|                                 | July 1, 2021 to<br>March 31, 2022 | Year over Year<br>Difference |  |  |  |  |  |  |
| Exams Scheduled                 |                                   |                              |  |  |  |  |  |  |
| Salespersons                    | 58,173                            | 107%                         |  |  |  |  |  |  |
| Brokers                         | 4,392                             | 40%                          |  |  |  |  |  |  |
| New Licenses                    |                                   |                              |  |  |  |  |  |  |
| Salespersons                    | 23,659                            | 78%                          |  |  |  |  |  |  |
| Brokers                         | 3,436                             | 31%                          |  |  |  |  |  |  |
| Renewals                        |                                   |                              |  |  |  |  |  |  |
| Salespersons                    | 43,392 (82%)                      | 48%                          |  |  |  |  |  |  |
| Brokers                         | 22,053 (96%)                      | 27%                          |  |  |  |  |  |  |
| Total Licensees                 | 434,554                           | -3%                          |  |  |  |  |  |  |
| Total MLO's                     | 29,446                            | +5%                          |  |  |  |  |  |  |
| RE                              |                                   |                              |  |  |  |  |  |  |