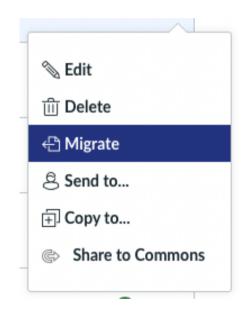

- Edit for name, points, and dates
- Build for settings and questions

 Original (Classic Quiz) not deleted during migration
 Convert question banks to question groups before migration