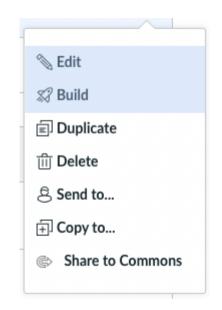

- Edit for name, points, and dates
- Build for settings and questions

 Original (Classic Quiz) not deleted during migration
 Convert question banks to question groups before migration